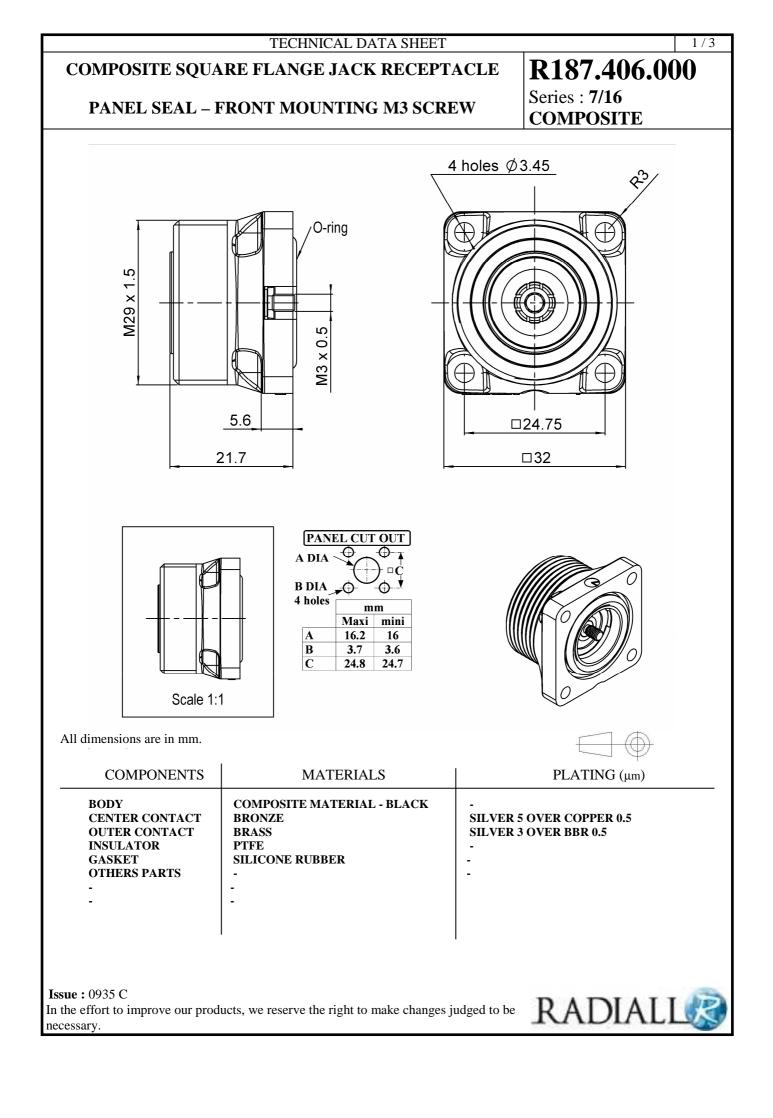

## TECHNICAL DATA SHEET

## COMPOSITE SQUARE FLANGE JACK RECEPTACLE

PANEL SEAL – FRONT MOUNTING M3 SCREW

**R187.406.000** Series : 7/16 **COMPOSITE** 

3/3