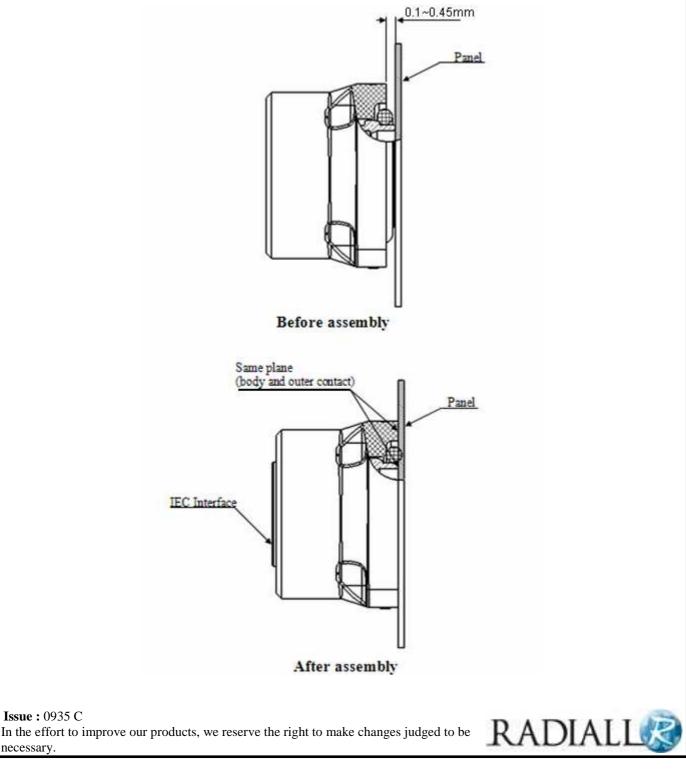

## **Assembly instruction**

Prior to the installation, the outer contact is slightly protruded from the rear flange (0.1~0.45mm). During the installation, the outer contact is pushed inside the composite housing. In its final position, the outer contact is aligned with the rear flange, and in contact with the panel. During mating, the outer contact is pressed against the panel, reducing significantly the IM3 generation.